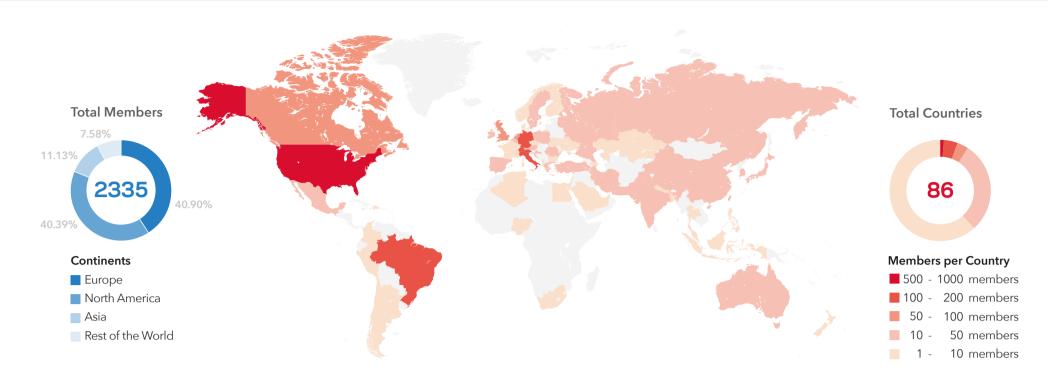

### myON Overview



## **Member Segments** ON Education Programs

### **ON Innovation Programs**

### The Experts

















Applications 72 Beneficiaries 59 Beneficiaries 54

**Total Beneficiaries** Applications 167 Beneficiaries 20

Literature Grants Applications 35 Beneficiaries 6

Applications 61 Beneficiaries 7

**Board Members** 

**Expert Team** Members 8











\* Year of degree

Beneficiaries 5

Applications 51 Beneficiaries 5

**Awards** Applications 20 Beneficiaries 2

Reviewers 78

**Authors** 76

# **Education Highlights Around the World**

| 13-16                                                                  | 1                                                                                                                                                            | 8-12