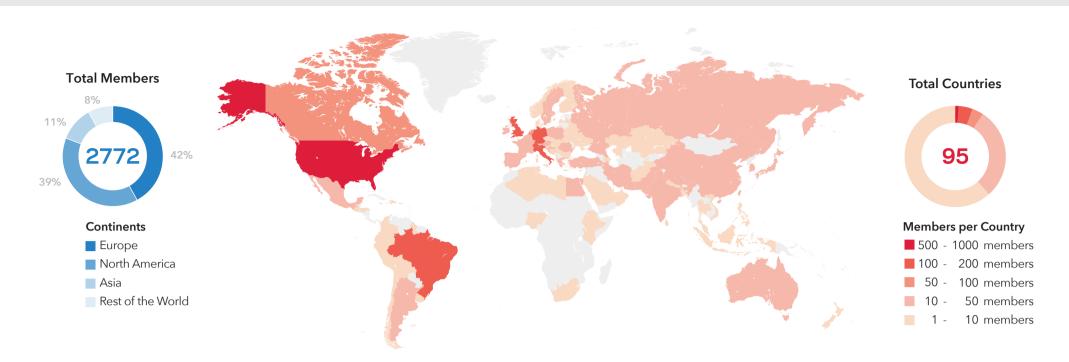

# myON Overview



### **Member Segments ON Education Programs**

# **ON Innovation Programs**

# **The Experts**



# Education Highlights Around the World

| 4-8                                                                                                                  | 19-21                                                   | 9-11                                            | 13-17                | 7-10                                                                                                          | 15-17                                                                                                       | 12                                                                                                  |
|----------------------------------------------------------------------------------